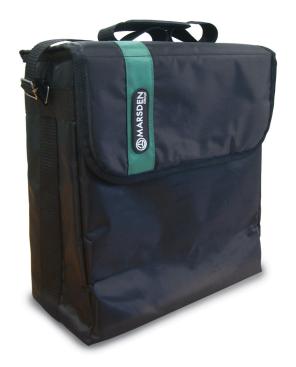

## **Description**

This lightweight, accurate to within 50g, portable scale is ideal for home and school visits.

A superbly designed carry case facilitates easy and safe transportation of the scales.

It benefits from hold weight and BMI features.