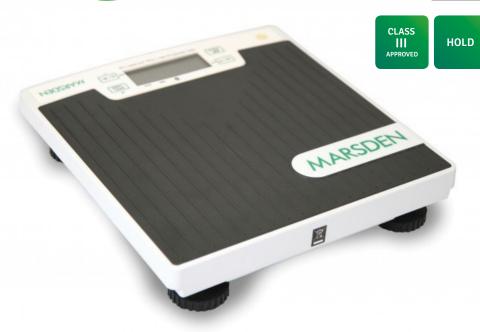

# M-420BT

Marsden Portable Floor Scale

**Ultra Lightweight** 

**Extremely Accurate** 

Suitable for Hospitals and Health Visitors

**Bluetooth Option** 

## **Description**

This lightweight, accurate to within 50g, portable scale is ideal for home and school visits.

A superbly designed carry case facilitates easy and safe transportation of the scales.

It benefits from hold weight and BMI features.

### **Features**

| Capacity        | 220kg                    |
|-----------------|--------------------------|
| Graduations     | 50g<150kg>100g           |
| Dimensions      | 320mm x 310mm x 60mm     |
| Weight of scale | 3kg                      |
| Power Supply    | 6 x AA Batteries / Mains |